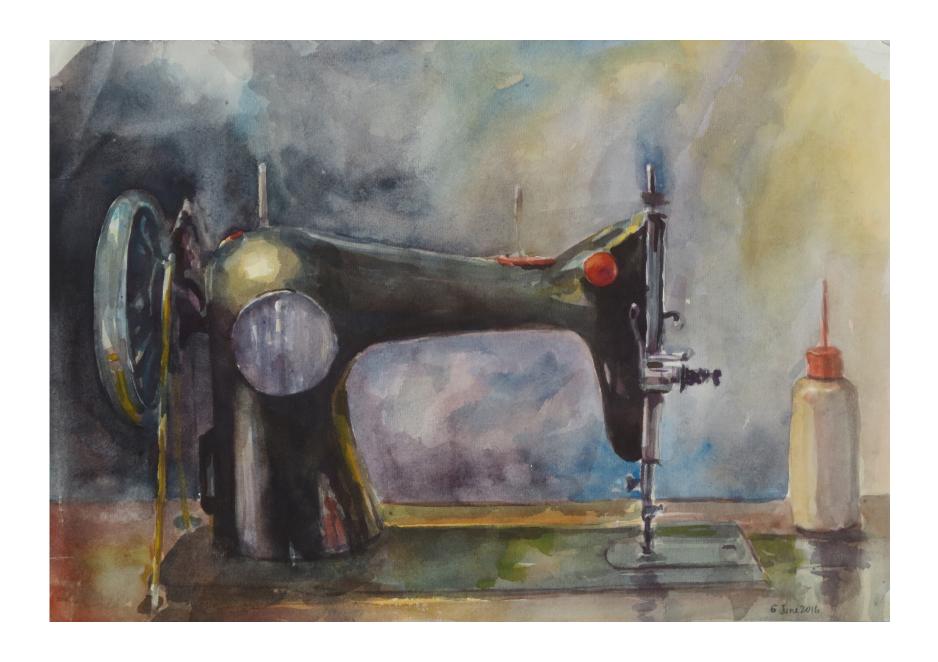

Sewing machine | Watercolor on paper | 26.5cm x 38.5cm | 2016

Still life IV | Memories | Oil on pitch board | 30cm x 39.9cm | 2015

**Guardians** | Poster color on Cartridge paper | 38.5cm x 56.5cm | 2015