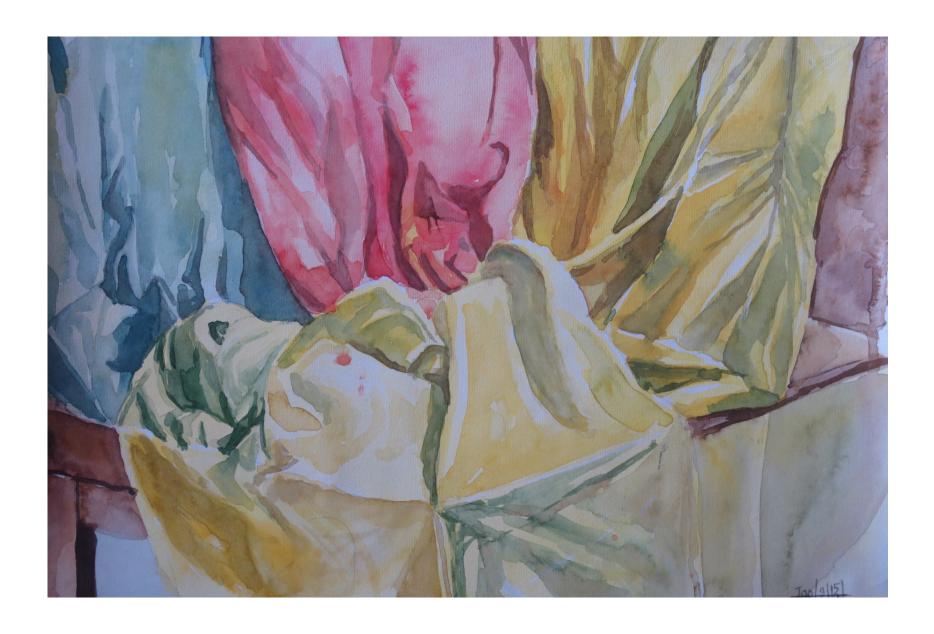

Still life III | Texture study | Watercolor on cartridge paper | 38.5cm x 56.5cm | 2015

**Still life II** | Drapery study | Watercolor on cartridge paper | 38.5cm x 56.5cm | 2015

Still life | | Watercolor on cartridge paper | 38.5cm x 56.5cm | 2014