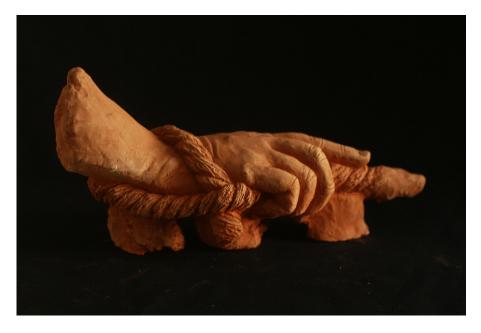

Hand study | Terracotta | 30.5cm x 10.5cm x 15cm | 2016

BFA Portfolio I Kathmandu University I School of Arts I Center for Art and Design

Portrait II | Fabric and cotton | Life size | 2016

BFA Portfolio I Kathmandu University I School of Arts I Center for Art and Design