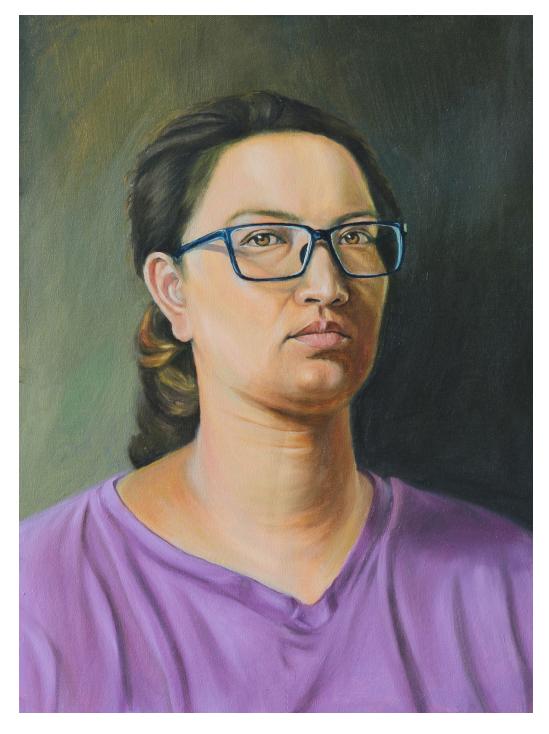

Self Portrait | Oil on canvas | 45.5cm x 60cm | 2016

BFA Portfolio I Kathmandu University I School of Arts I Center for Art and Design

Contemporary Mithila | Emulsion on wall | 91.44cm x 121.92cm | 2016