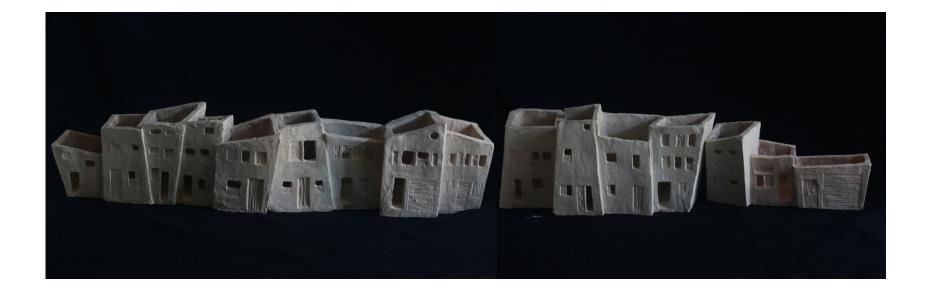

BFA Portfolio I Kathmandu University I School of Arts I Center for Art and Design

Mask | Paper mache, wire, earth pitgment | 45cm x 45cm x 70cm | 2016

**Hugging homes** | Creative pottery | Terracotta | 110cm x 11cm x 13cm | 2016