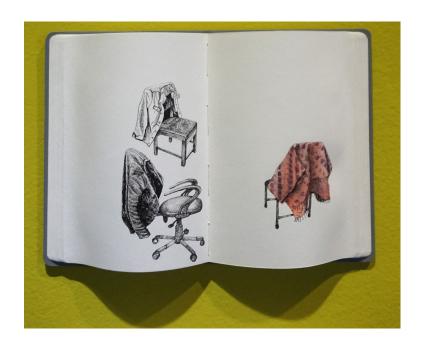

## Somewhere we belong

Everyday, we are surrounded by different visuals. Among these visuals, we connect to objects and spaces that create new memories or trigger the recollection of the past experiences. We record these images and create layers of interpretations and memories along them.

My works are the exploration of these intimate understandings of objects and places that I encounter daily. With all the involuntary experiences of neglecting my own surrounding and appreciating the shock of new, I want to introspect the influences of these environments that have shaped up my individuality. I try to find myself among the objects around me, objects that get me nostalgic and spaces that I transform with my mood. These objects in my work are treated as individuals arranged to create silent communications between themselves. The compositions of these objects are the results of different visual experiences that allow me to understand my nature.

Integrated Project
Somewhere we belong | Watercolor, pen and ink, on paper | Gallery view | 2018

**PAINTING** 

Birthday | After Vanitas | Oil on canvas | 30.5cm x 41.6cm | 2017

Pout | Oil on canvas | 51cm x 76cm | 2017