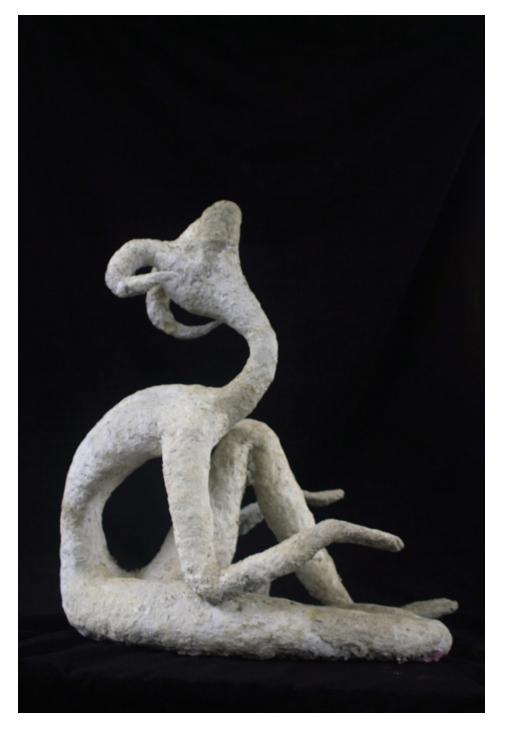

INSTALLATION
The letter to self | Thread on Net cloth | Variable | 2017

SCULPTURE
Human head study | Cl

Human head study | Clay | Life size | 2016

**Hybrid sculpture** | Paper mache, wire | 61cm x 39cm x 62cm | 2016