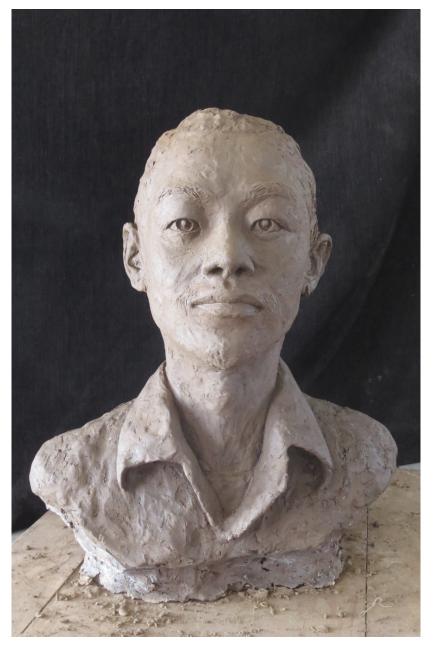

INSTALLATION
The letter to self | Thread on Net cloth | Variable | 2017

SCULPTURE
Human head study | Cl

Human head study | Clay | Life size | 2016

**Hybrid sculpture** | Paper mache, wire | 61cm x 39cm x 62cm | 2016