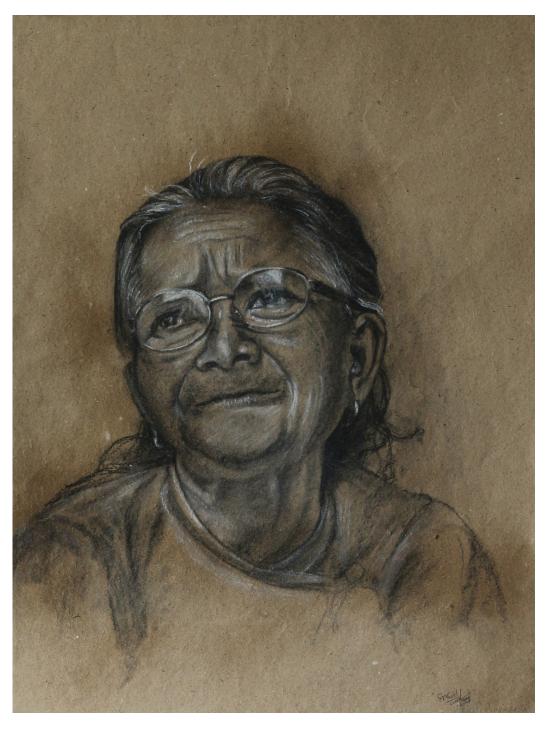

## DRAWING After Gustav Klimt, The Three Ages of Woman | Colored pencil on paper | 45cm x 45cm | 2016

Portrait I | Charcoal on tinted paper | 37.5cm | 51.7cm | 2016

Nature of Drapery | Defining Line | Sketch Pens on Paper | 56.5cm x 45cm | 2015