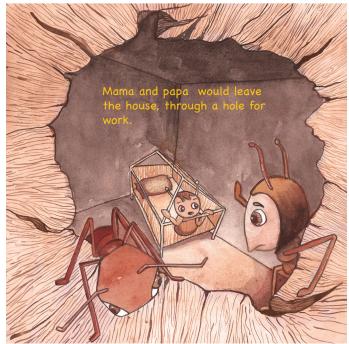

Untitled I | Linocut | 21cm x 21cm | 6 Edition | 2016

**ILLUSTRATION** 

**Asadh** | Cutout on paper | 29cm x 44cm (without frame) | 2018

Kitkit, the ant | Picture book | 18cm x 18cm | 2018

Caricature | Watercolor, ink on paper | 29.7cm x 42cm | 2017