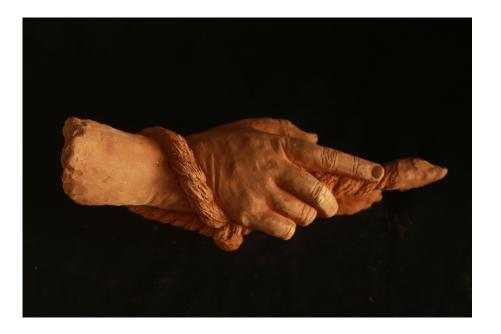

Hand study | Terracotta | 30.5cm x 10.5cm x 15cm | 2016

BFA Portfolio I Kathmandu University I School of Arts I Center for Art and Design

Portrait II | Fabric and cotton | Life size | 2016

BFA Portfolio I Kathmandu University I School of Arts I Center for Art and Design