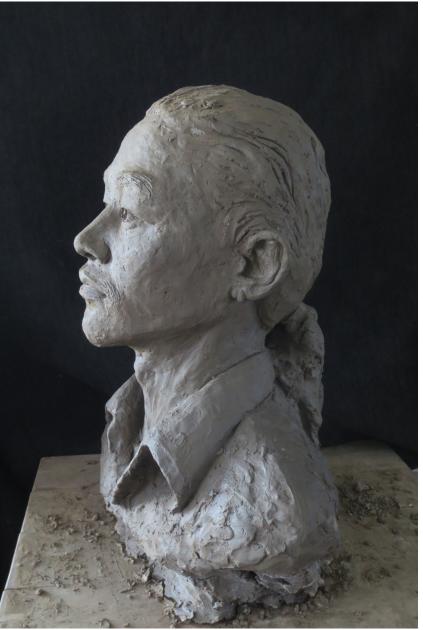

INSTALLATION
The letter to self | Thread on Net cloth | Variable | 2017

SCULPTURE
Human head study | Cl

Human head study | Clay | Life size | 2016

**Hybrid sculpture** | Paper mache, wire | 61cm x 39cm x 62cm | 2016