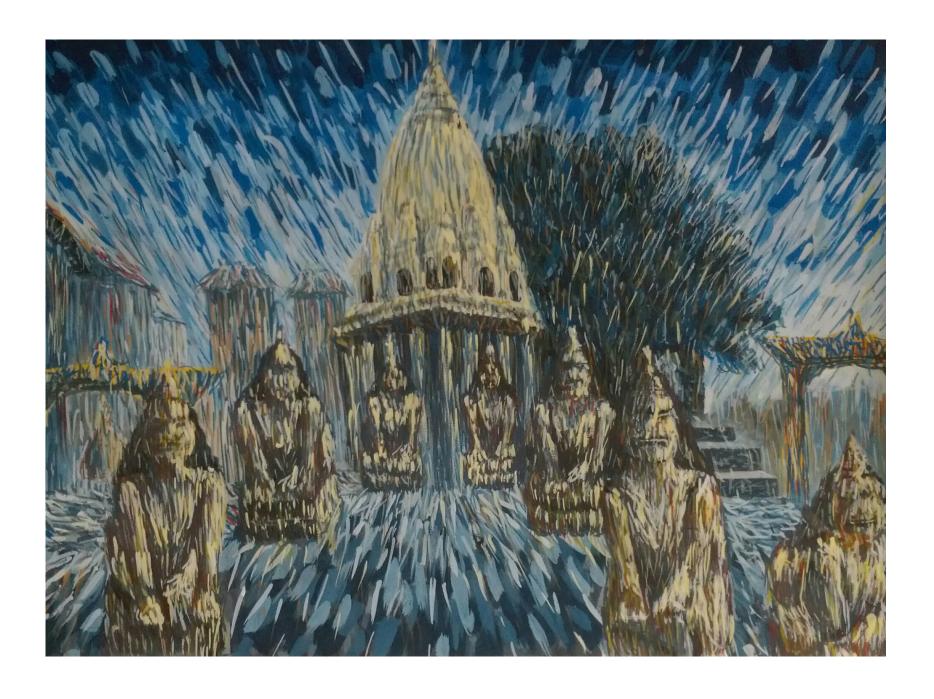

## **PRINT MAKING**

**Starry Bungamati** | Woodcut | 21cm x 29.7cm | 7 Edition | 2016 This woodcut print is the combination of drawing of Machchhindranath temple from Bungamati, which collapsed during the 2015 earthquake, and the colour palatte of Van Gogh's 'Starry Night'. It's the imagination of the visuals at night.