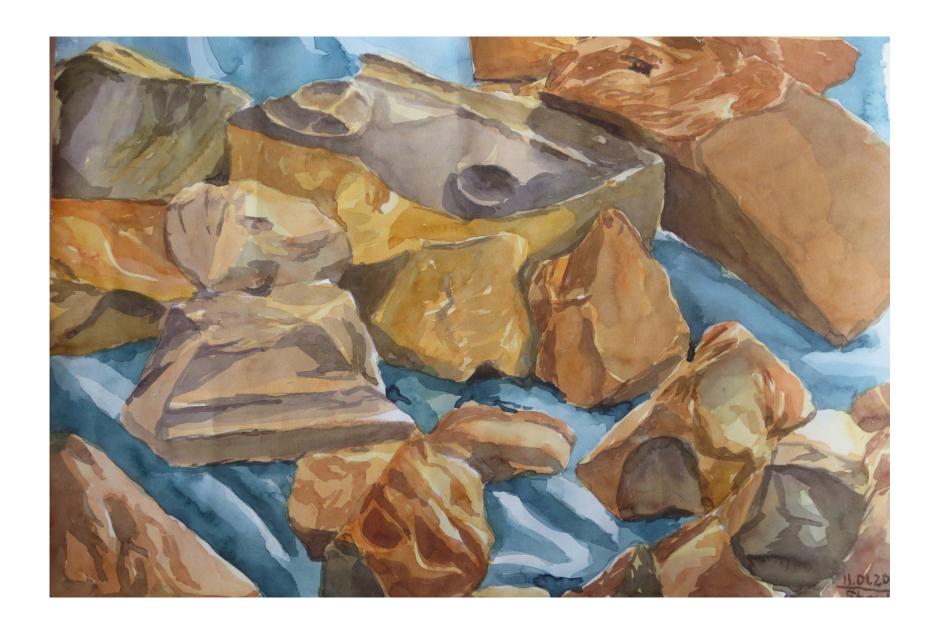

Still life III | Texture study | Watercolor on cartridge paper | 38.5cm x 56.5cm | 2015

**Still life II** | Drapery study | Watercolor on cartridge paper | 38.5cm x 56.5cm | 2015

Still life | | Watercolor on cartridge paper | 38.5cm x 56.5cm | 2014