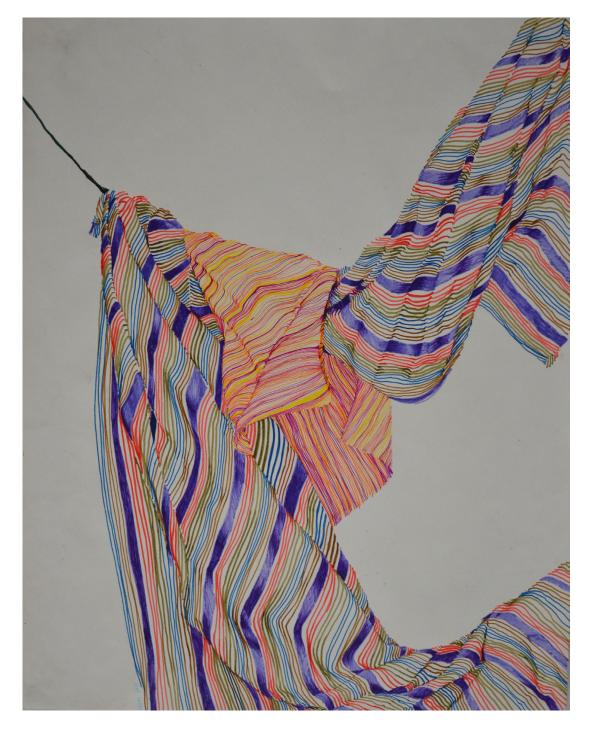

## DRAWING After Gustav Klimt, The Three Ages of Woman | Colored pencil on paper | 45cm x 45cm | 2016

Portrait I | Charcoal on tinted paper | 37.5cm | 51.7cm | 2016

Nature of Drapery | Defining Line | Sketch Pens on Paper | 56.5cm x 45cm | 2015