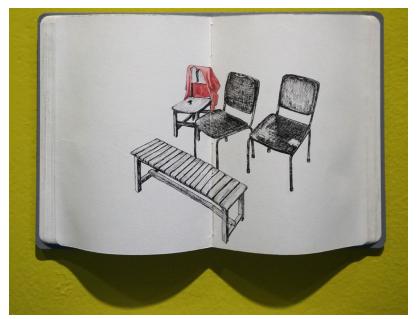

## Somewhere we belong

Everyday, we are surrounded by different visuals. Among these visuals, we connect to objects and spaces that create new memories or trigger the recollection of the past experiences. We record these images and create layers of interpretations and memories along them.

My works are the exploration of these intimate understandings of objects and places that I encounter daily. With all the involuntary experiences of neglecting my own surrounding and appreciating the shock of new, I want to introspect the influences of these environments that have shaped up my individuality. I try to find myself among the objects around me, objects that get me nostalgic and spaces that I transform with my mood. These objects in my work are treated as individuals arranged to create silent communications between themselves. The compositions of these objects are the results of different visual experiences that allow me to understand my nature.

Integrated Project
Somewhere we belong | Watercolor, pen and ink, on paper | Gallery view | 2018

**PAINTING** 

Birthday | After Vanitas | Oil on canvas | 30.5cm x 41.6cm | 2017

Pout | Oil on canvas | 51cm x 76cm | 2017