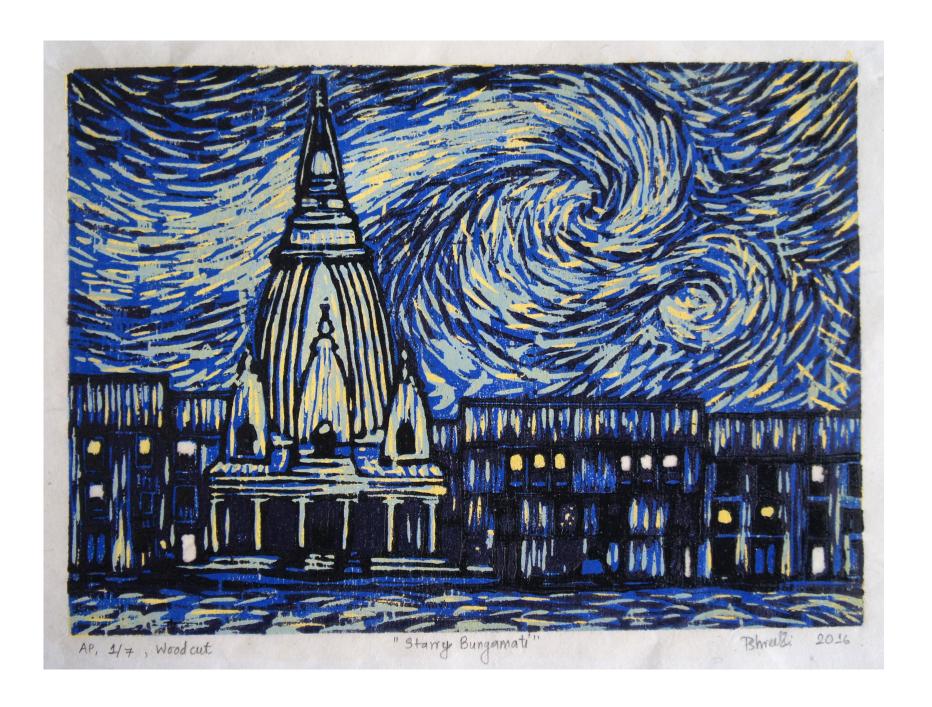

## **PRINT MAKING**

**Starry Bungamati** | Woodcut | 21cm x 29.7cm | 7 Edition | 2016 This woodcut print is the combination of drawing of Machchhindranath temple from Bungamati, which collapsed during the 2015 earthquake, and the colour palatte of Van Gogh's 'Starry Night'. It's the imagination of the visuals at night.