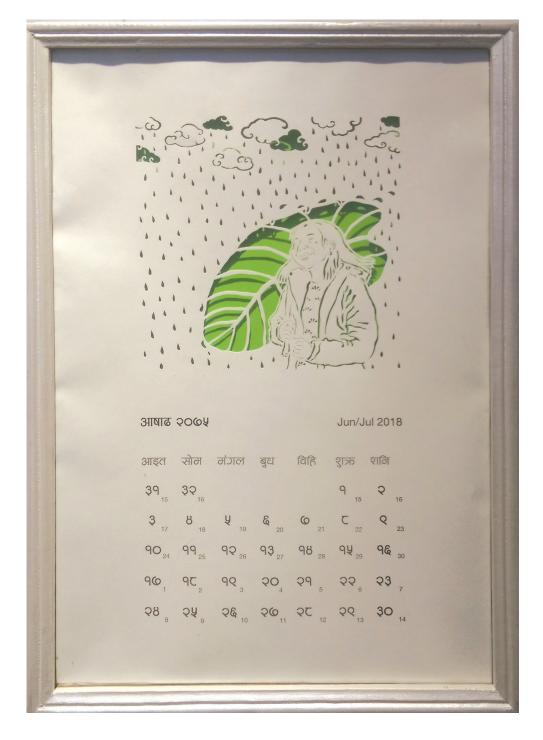

Untitled I | Linocut | 21cm x 21cm | 6 Edition | 2016

**ILLUSTRATION** 

**Asadh** | Cutout on paper | 29cm x 44cm (without frame) | 2018

Kitkit, the ant | Picture book | 18cm x 18cm | 2018

Caricature | Watercolor, ink on paper | 29.7cm x 42cm | 2017