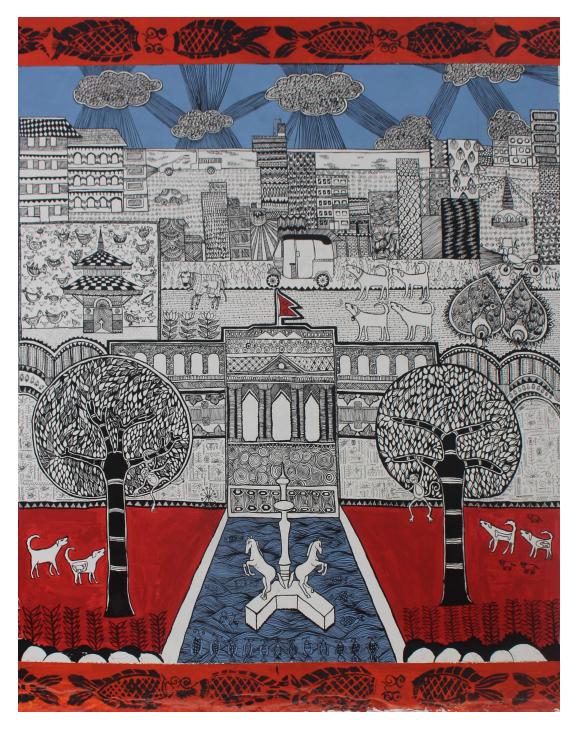

Self Portrait | Oil on canvas | 45.5cm x 60cm | 2016

BFA Portfolio I Kathmandu University I School of Arts I Center for Art and Design

Contemporary Mithila | Emulsion on wall | 91.44cm x 121.92cm | 2016