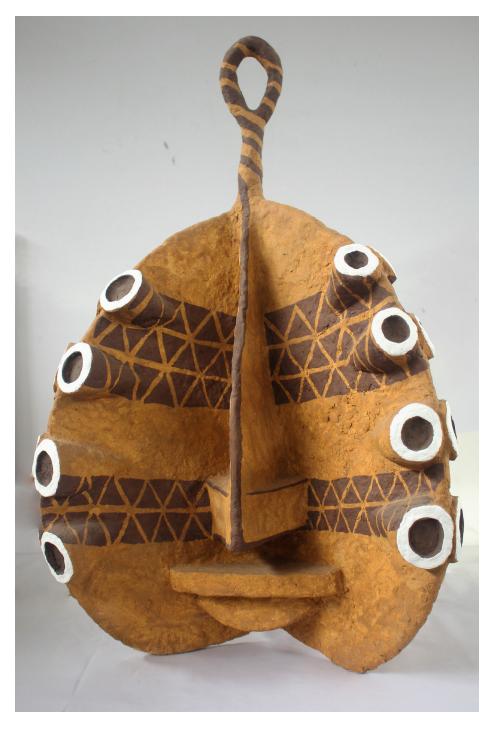

BFA Portfolio I Kathmandu University I School of Arts I Center for Art and Design

Mask | Paper mache, wire, earth pitgment | 45cm x 45cm x 70cm | 2016

**Hugging homes** | Creative pottery | Terracotta | 110cm x 11cm x 13cm | 2016