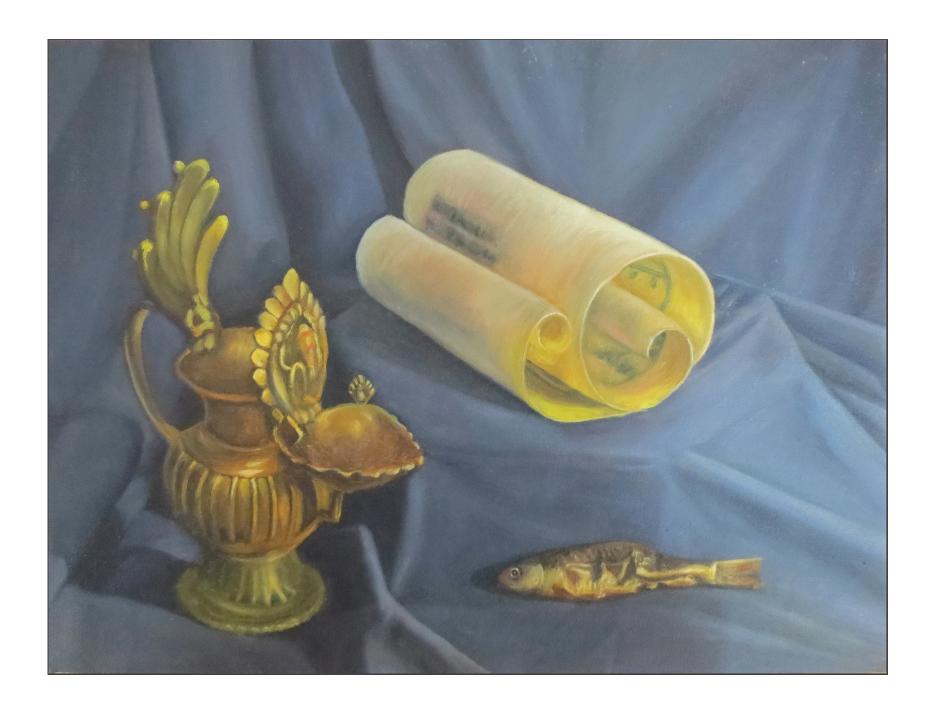

Still life III | Texture study | Watercolor on cartridge paper | 38.5cm x 56.5cm | 2015

**Still life II** | Drapery study | Watercolor on cartridge paper | 38.5cm x 56.5cm | 2015

Still life | | Watercolor on cartridge paper | 38.5cm x 56.5cm | 2014