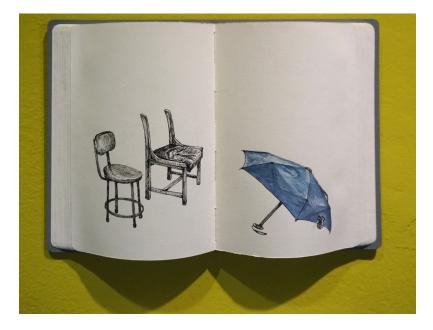

## Somewhere we belong

Everyday, we are surrounded by different visuals. Among these visuals, we connect to objects and spaces that create new memories or trigger the recollection of the past experiences. We record these images and create layers of interpretations and memories along them.

My works are the exploration of these intimate understandings of objects and places that I encounter daily. With all the involuntary experiences of neglecting my own surrounding and appreciating the shock of new, I want to introspect the influences of these environments that have shaped up my individuality. I try to find myself among the objects around me, objects that get me nostalgic and spaces that I transform with my mood. These objects in my work are treated as individuals arranged to create silent communications between themselves. The compositions of these objects are the results of different visual experiences that allow me to understand my nature.

Integrated Project
Somewhere we belong | Watercolor, pen and ink, on paper | Gallery view | 2018

**PAINTING** 

Birthday | After Vanitas | Oil on canvas | 30.5cm x 41.6cm | 2017

Pout | Oil on canvas | 51cm x 76cm | 2017