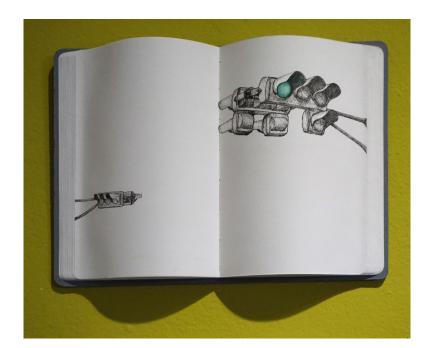

## Somewhere we belong

Everyday, we are surrounded by different visuals. Among these visuals, we connect to objects and spaces that create new memories or trigger the recollection of the past experiences. We record these images and create layers of interpretations and memories along them.

My works are the exploration of these intimate understandings of objects and places that I encounter daily. With all the involuntary experiences of neglecting my own surrounding and appreciating the shock of new, I want to introspect the influences of these environments that have shaped up my individuality. I try to find myself among the objects around me, objects that get me nostalgic and spaces that I transform with my mood. These objects in my work are treated as individuals arranged to create silent communications between themselves. The compositions of these objects are the results of different visual experiences that allow me to understand my nature.

Integrated Project
Somewhere we belong | Watercolor, pen and ink, on paper | Gallery view | 2018

**PAINTING** 

Birthday | After Vanitas | Oil on canvas | 30.5cm x 41.6cm | 2017

Pout | Oil on canvas | 51cm x 76cm | 2017