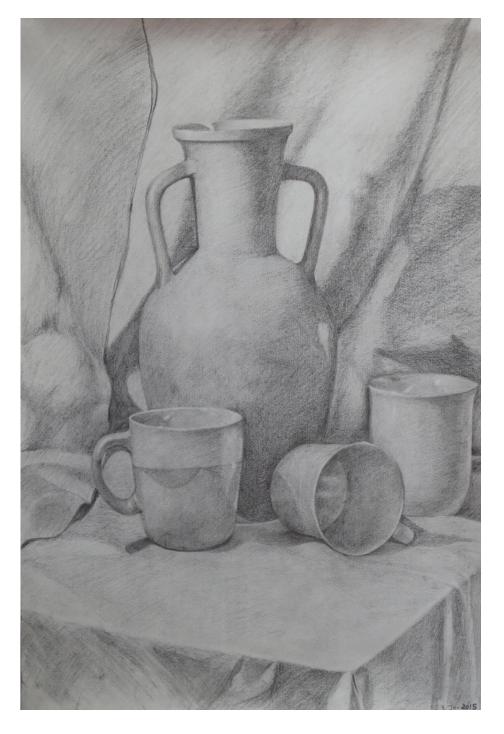

Still life III | Texture study | Watercolor on cartridge paper | 38.5cm x 56.5cm | 2015

**Still life II** | Drapery study | Watercolor on cartridge paper | 38.5cm x 56.5cm | 2015

Still life | | Watercolor on cartridge paper | 38.5cm x 56.5cm | 2014