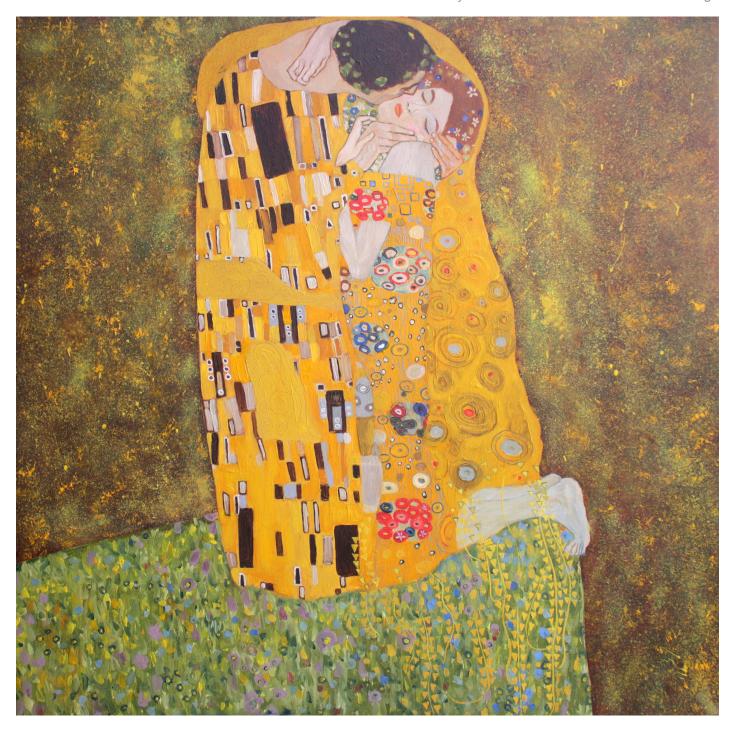

Bride | Oil on canvas | 61cm x 61cm | 2017

Her | Oil on canvas | 61cm x 61cm | 2017

After Gustav Klimt, The Kiss | Oil on canvas | 76cm x 76cm | 2016

After Gustav Klimt, The Lady in Gold | Oil on canvas | 91.5cm x 91.5cm | 2016