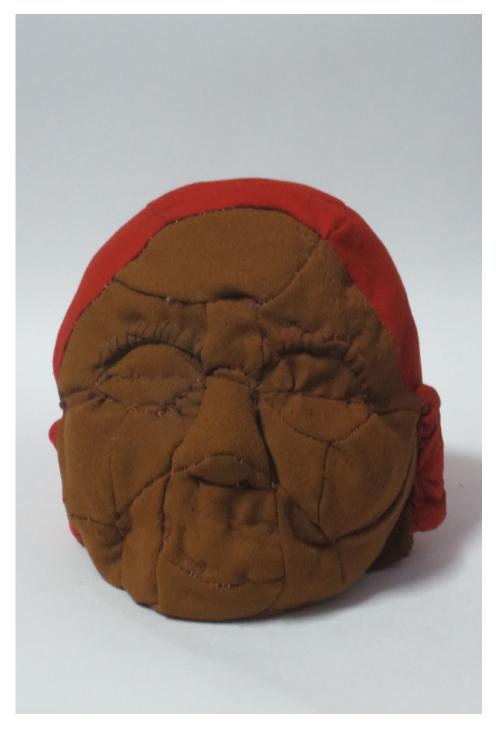

Hand study | Terracotta | 30.5cm x 10.5cm x 15cm | 2016

BFA Portfolio I Kathmandu University I School of Arts I Center for Art and Design

Portrait II | Fabric and cotton | Life size | 2016

BFA Portfolio I Kathmandu University I School of Arts I Center for Art and Design