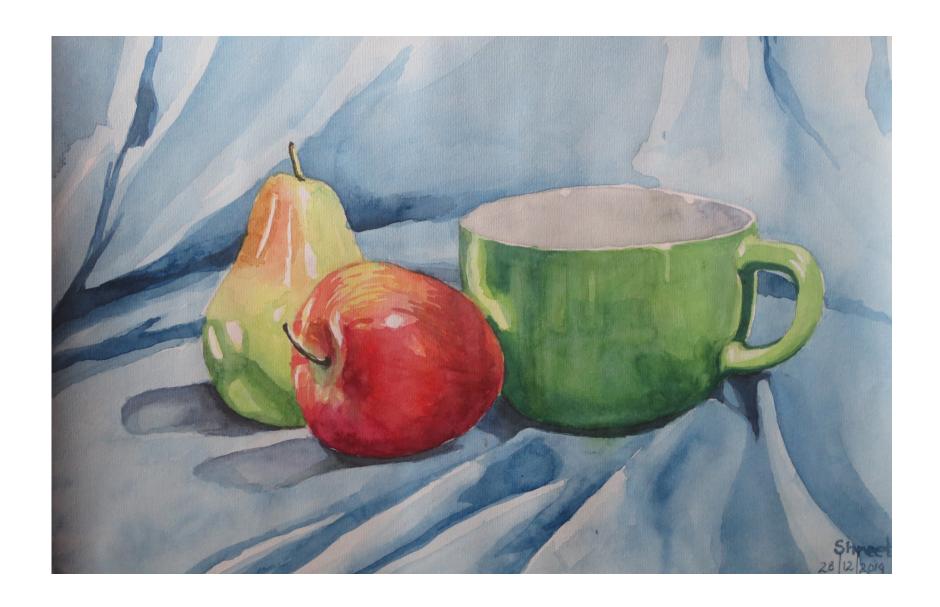

Still life III | Texture study | Watercolor on cartridge paper | 38.5cm x 56.5cm | 2015

**Still life II** | Drapery study | Watercolor on cartridge paper | 38.5cm x 56.5cm | 2015

Still life | | Watercolor on cartridge paper | 38.5cm x 56.5cm | 2014