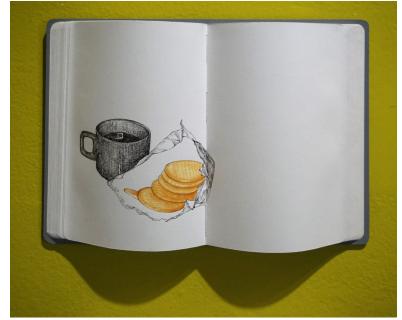

## Somewhere we belong

Everyday, we are surrounded by different visuals. Among these visuals, we connect to objects and spaces that create new memories or trigger the recollection of the past experiences. We record these images and create layers of interpretations and memories along them.

My works are the exploration of these intimate understandings of objects and places that I encounter daily. With all the involuntary experiences of neglecting my own surrounding and appreciating the shock of new, I want to introspect the influences of these environments that have shaped up my individuality. I try to find myself among the objects around me, objects that get me nostalgic and spaces that I transform with my mood. These objects in my work are treated as individuals arranged to create silent communications between themselves. The compositions of these objects are the results of different visual experiences that allow me to understand my nature.

Integrated Project
Somewhere we belong | Watercolor, pen and ink, on paper | Gallery view | 2018

**PAINTING** 

Birthday | After Vanitas | Oil on canvas | 30.5cm x 41.6cm | 2017

Pout | Oil on canvas | 51cm x 76cm | 2017