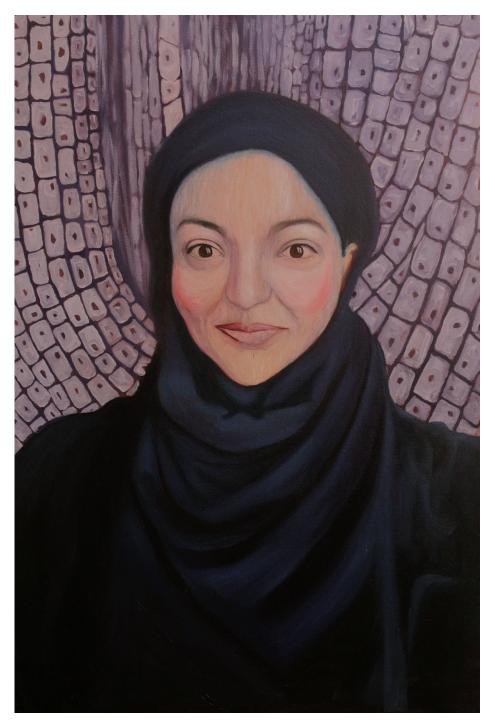

Self Portrait | Oil on canvas | 45.5cm x 60cm | 2016

BFA Portfolio I Kathmandu University I School of Arts I Center for Art and Design

Contemporary Mithila | Emulsion on wall | 91.44cm x 121.92cm | 2016