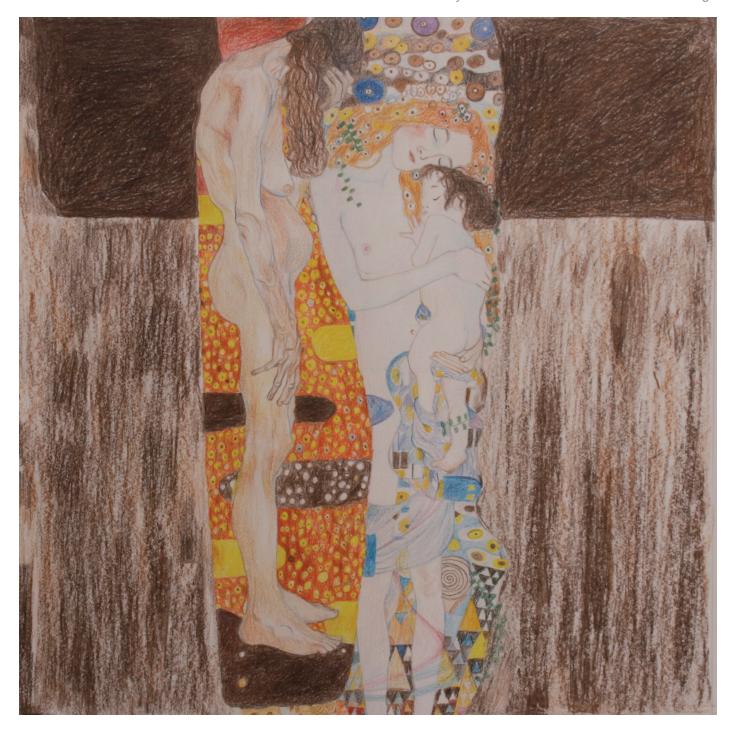

## DRAWING After Gustav Klimt, The Three Ages of Woman | Colored pencil on paper | 45cm x 45cm | 2016

Portrait I | Charcoal on tinted paper | 37.5cm | 51.7cm | 2016

Nature of Drapery | Defining Line | Sketch Pens on Paper | 56.5cm x 45cm | 2015