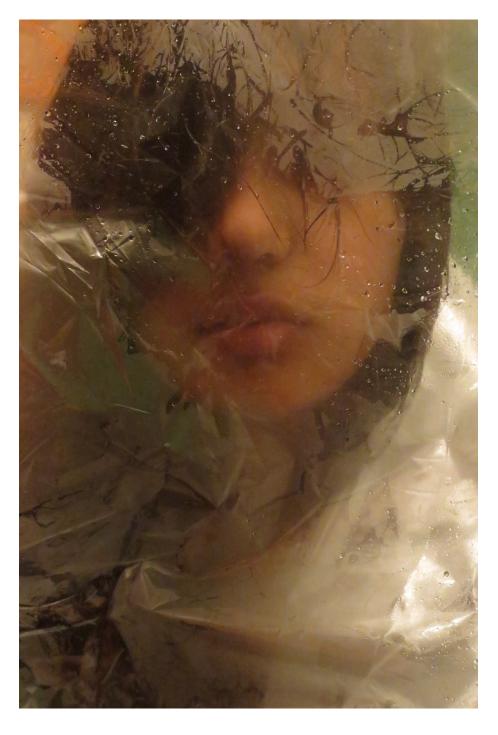

INSTALLATION
The letter to self | Thread on Net cloth | Variable | 2017



SCULPTURE
Human head study | Cl

Human head study | Clay | Life size | 2016





**Hybrid sculpture** | Paper mache, wire | 61cm x 39cm x 62cm | 2016

BFA Portfolio I Kathmandu University I School of Arts I Center for Art and Design



Mask | Paper mache, wire, earth pitgment | 45cm x 45cm x 70cm | 2016



**Hugging homes** | Creative pottery | Terracotta | 110cm x 11cm x 13cm | 2016



Hand study | Terracotta | 30.5cm x 10.5cm x 15cm | 2016

BFA Portfolio I Kathmandu University I School of Arts I Center for Art and Design





Portrait II | Fabric and cotton | Life size | 2016

BFA Portfolio I Kathmandu University I School of Arts I Center for Art and Design



PHOTOGRAPHY
Behind the mist | Photography | 2015