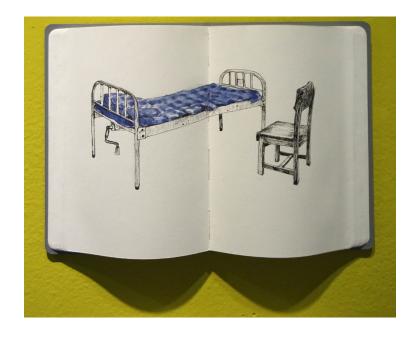

## Somewhere we belong

Everyday, we are surrounded by different visuals. Among these visuals, we connect to objects and spaces that create new memories or trigger the recollection of the past experiences. We record these images and create layers of interpretations and memories along them.

My works are the exploration of these intimate understandings of objects and places that I encounter daily. With all the involuntary experiences of neglecting my own surrounding and appreciating the shock of new, I want to introspect the influences of these environments that have shaped up my individuality. I try to find myself among the objects around me, objects that get me nostalgic and spaces that I transform with my mood. These objects in my work are treated as individuals arranged to create silent communications between themselves. The compositions of these objects are the results of different visual experiences that allow me to understand my nature.

Integrated Project
Somewhere we belong | Watercolor, pen and ink, on paper | Gallery view | 2018

**PAINTING** 

Birthday | After Vanitas | Oil on canvas | 30.5cm x 41.6cm | 2017

Pout | Oil on canvas | 51cm x 76cm | 2017