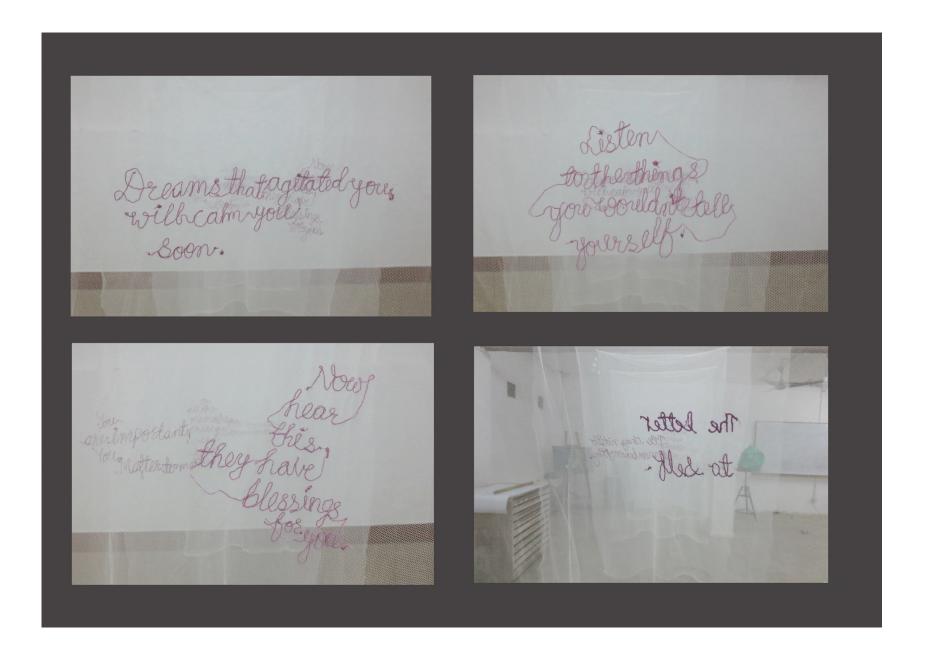

INSTALLATION
The letter to self | Thread on Net cloth | Variable | 2017

SCULPTURE
Human head study | Cl

Human head study | Clay | Life size | 2016

**Hybrid sculpture** | Paper mache, wire | 61cm x 39cm x 62cm | 2016