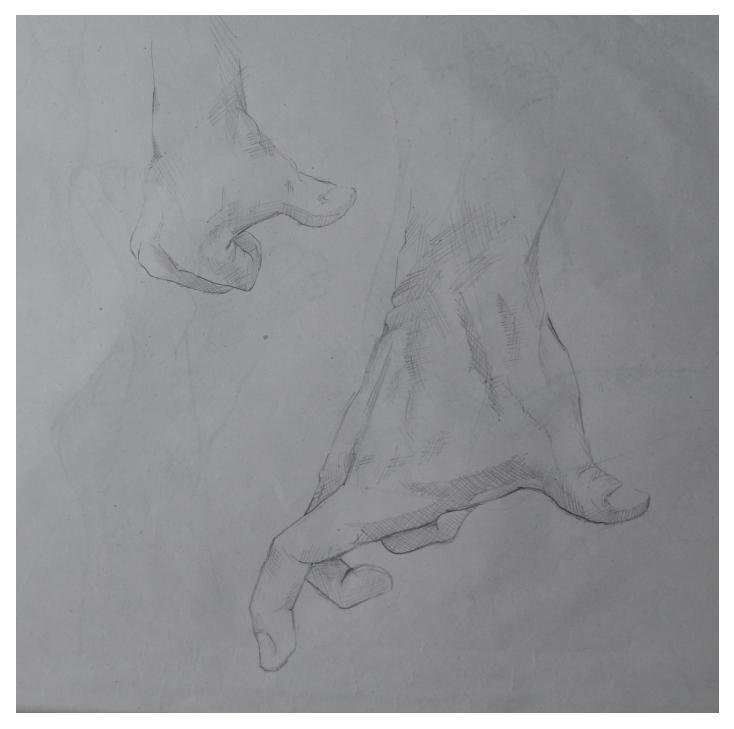

## Drawing

Krishna I Pen and Ink on cartridge paper | 29 cm x 3621 cm I 2016

Hands | Pencil on cartridge paper | 30 cm x 21 cm | 2015

Shiva | Pencil on cartridge paper | 29 cm x 16 cm | 2016