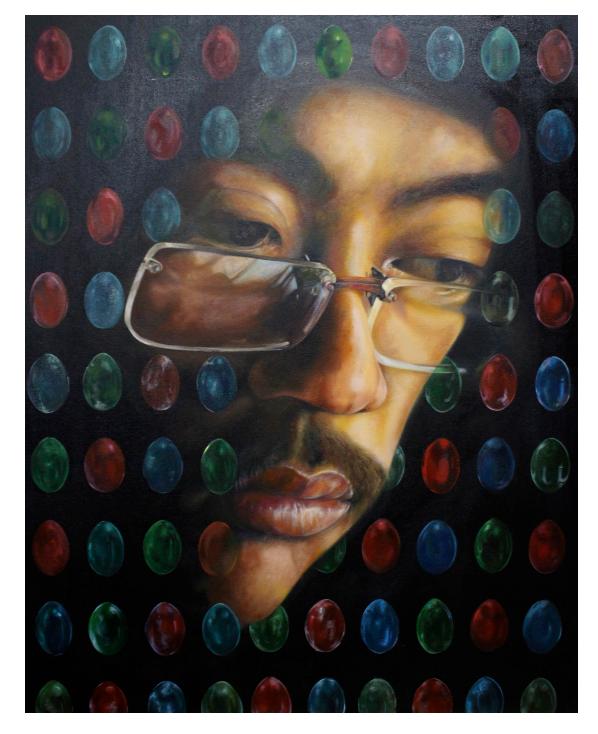

Third Eye | Oil on canvas | 90 cm x 120 cm | 2017

Old man, after Rembrant | Oil on canvas | 90 cm x 62 cm | 2017

Old lady, after Rembrant | Oil on canvas | 90 cm x 62 cm | 2017

Military, after Rembrant I oil on canvas | 60 cm x 46 cm I 2017