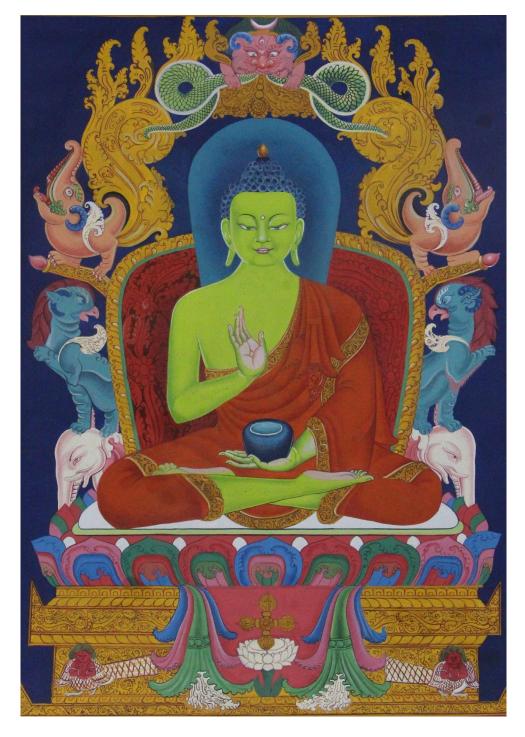

Pal Yeden | Water color on cartridge paper | 26 cm x 34 cm | 2017

Bishal | Water color on cartridge paper | 26 cm x 34 cm | 2017

Amogsiddhi Buddha | Poster on cotton canvas | 54 cm x 41 cm | 2017

Ganga | Oil on cotton canvas | 54 cm x 41 cm | 2017