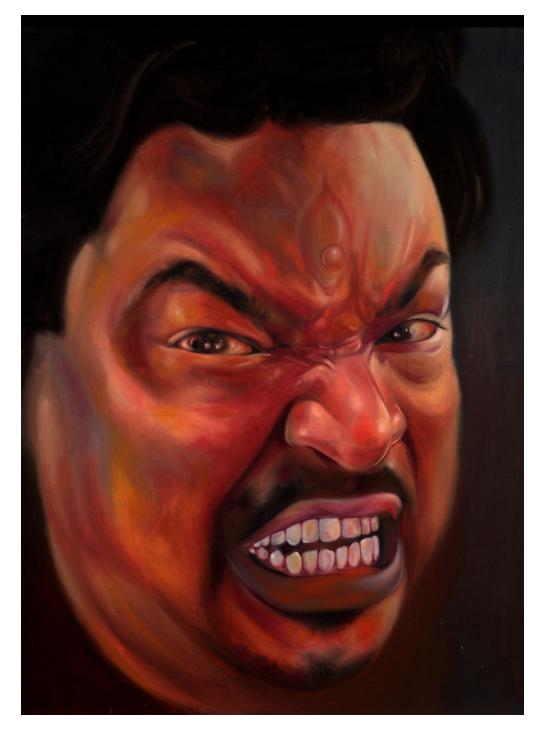

Third Eye | Oil on canvas | 90 cm x 120 cm | 2017

Old man, after Rembrant | Oil on canvas | 90 cm x 62 cm | 2017

Old lady, after Rembrant | Oil on canvas | 90 cm x 62 cm | 2017

Military, after Rembrant I oil on canvas | 60 cm x 46 cm I 2017