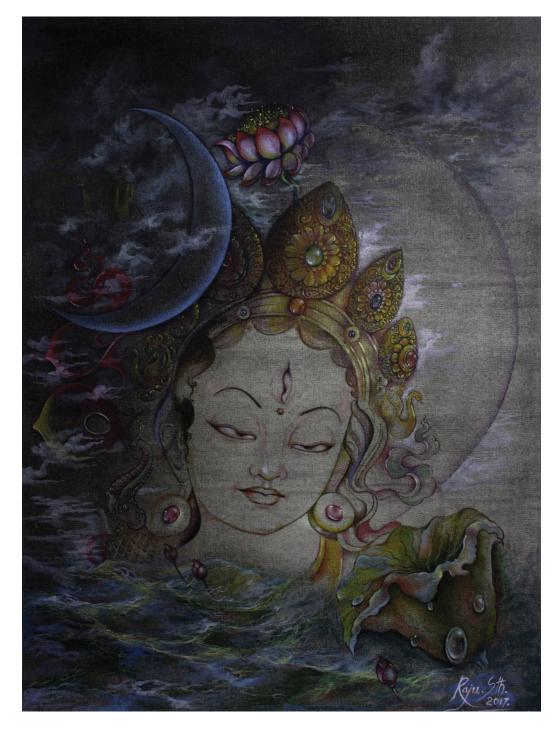

Self Portrait with Bhairab I water color on cartridge paper I 26 cm x 34 cm I 2018

Bhuwan Thapa Magar | Oil on Canvas | 92 cm x 120 cm | 2018

Suraj Suba I Oil on Canvas I 110 cm x 87 cm I 2018

Saurav | Water color on cartridge paper | 26 cm x 34 cm | 2017