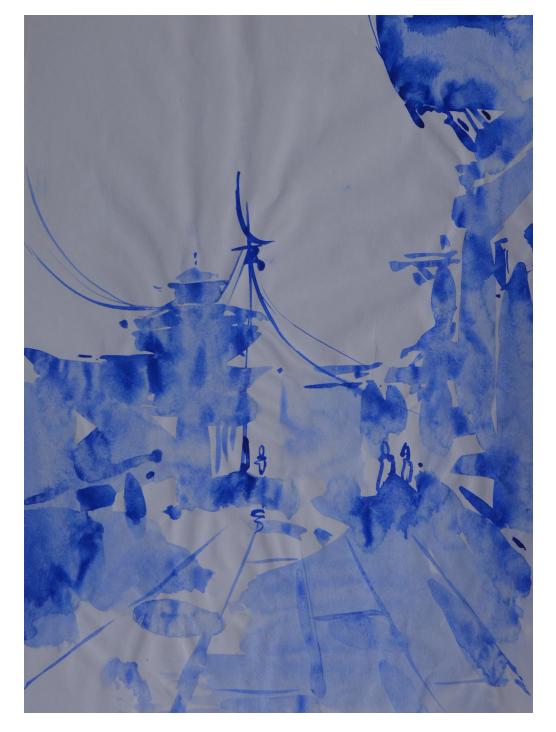

Vanitas, still life | Oil on canvas | 90 cm x 61 cm | 2017

Toran I Water color, Pen and Ink on cartrige paper | 38 cm x 46 cm I 2017

Landscape | Water color on cartridge paper | 61 cm x 46 cm I 2016

Landscape | Water color on cartridge paper | 61 cm x 46 cm I 2016