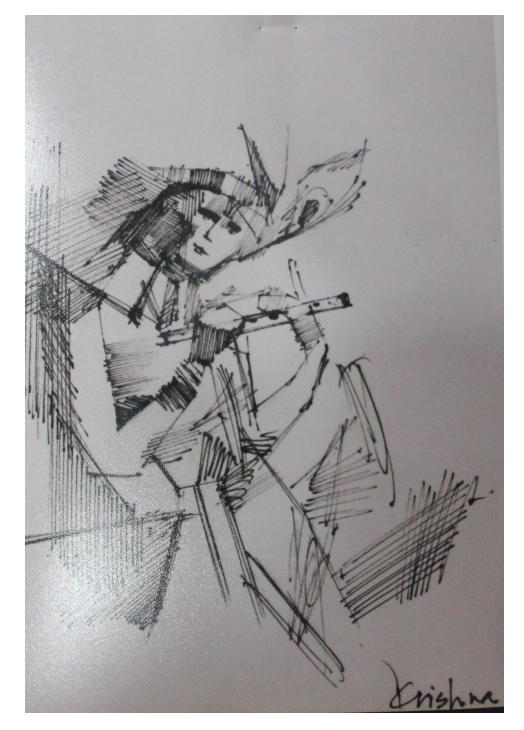

## Drawing

Krishna I Pen and Ink on cartridge paper | 29 cm x 3621 cm I 2016

Hands | Pencil on cartridge paper | 30 cm x 21 cm | 2015

Shiva | Pencil on cartridge paper | 29 cm x 16 cm | 2016