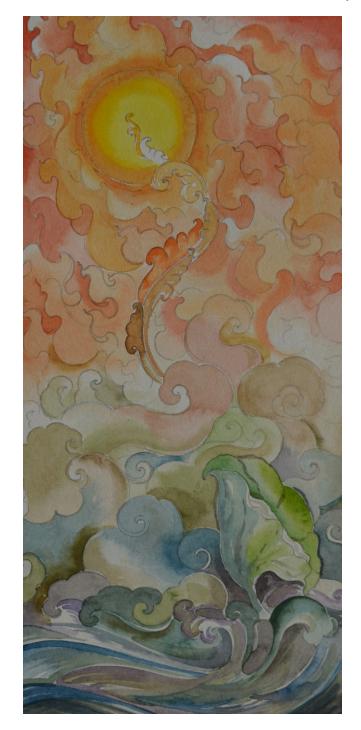

Still life I Water color on french cartridge paper I 15 cm x 12 cm I 2017

Karuwa I Water color on Cartridge paper I 60 cm x 190 cm I 2017

In tradional style | Poster color on cartridge paper | 60 cm x 46 cm | 2017