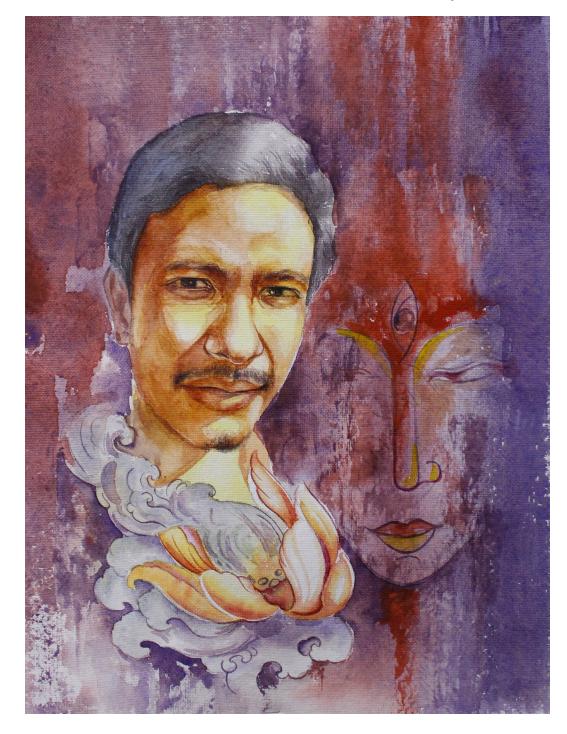

Pal Yeden | Water color on cartridge paper | 26 cm x 34 cm | 2017

Bishal | Water color on cartridge paper | 26 cm x 34 cm | 2017

Amogsiddhi Buddha | Poster on cotton canvas | 54 cm x 41 cm | 2017

Ganga | Oil on cotton canvas | 54 cm x 41 cm | 2017