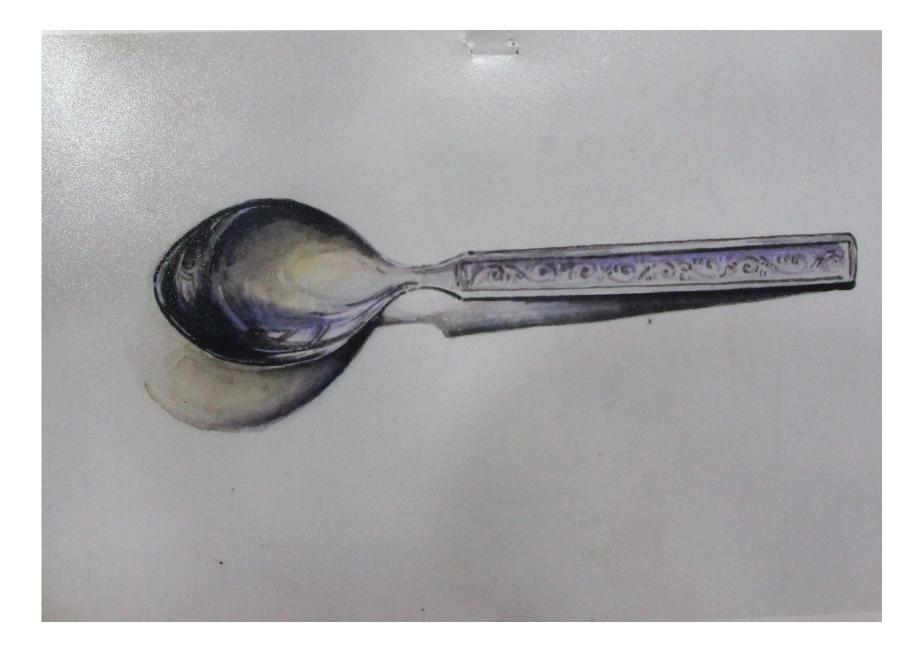

Color Wheel | Water color on cartridge paper | 25 cm x 36 cm | 2016

Spoon | Water color on cartrige Paper | 30 cm x 21 cm | 2015