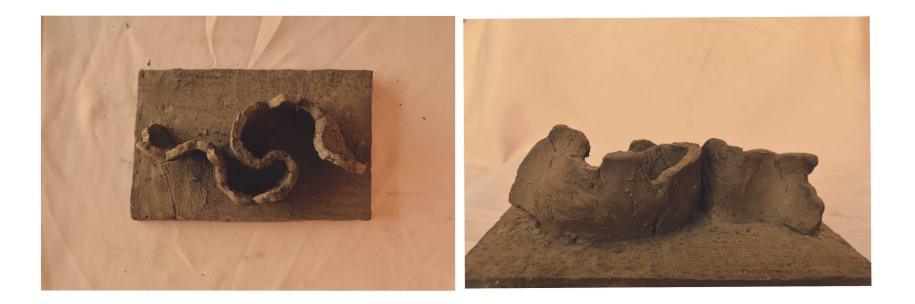

In tradional style | Poster color on cartridge paper | 60 cm x 46 cm | 2017



Third Eye | Oil on canvas | 90 cm x 120 cm | 2017



Old man, after Rembrant | Oil on canvas | 90 cm x 62 cm | 2017



Old lady, after Rembrant | Oil on canvas | 90 cm x 62 cm | 2017



Military, after Rembrant I oil on canvas | 60 cm x 46 cm I 2017



Vanitas, still life | Oil on canvas | 90 cm x 61 cm | 2017



Toran I Water color, Pen and Ink on cartrige paper | 38 cm x 46 cm I 2017



Landscape | Water color on cartridge paper | 61 cm x 46 cm I 2016



Landscape | Water color on cartridge paper | 61 cm x 46 cm I 2016



Color Wheel | Water color on cartridge paper | 25 cm x 36 cm | 2016



Spoon | Water color on cartrige Paper | 30 cm x 21 cm | 2015



## SCULPTURE

Earthquake | clay | 42 cm x 25 cm | 2017



## Drawing

Krishna I Pen and Ink on cartridge paper | 29 cm x 3621 cm I 2016



Hands | Pencil on cartridge paper | 30 cm x 21 cm | 2015



Shiva | Pencil on cartridge paper | 29 cm x 16 cm | 2016



## QUICK SKETCHE

Dog | Pencil on cartridge paper | 30 cm x 21 cm | 2016



Landscape | Water color on cartridge paper | 23 cm x 12 cm I 2016



Landscape | Water color on cartridge paper | 23 cm x 12 cm I 2016



Women | Pencil on cartridge paper | 30 cm x 21 cm | 2015



## PHOTOGRAPHY















www.kuart.edu.np