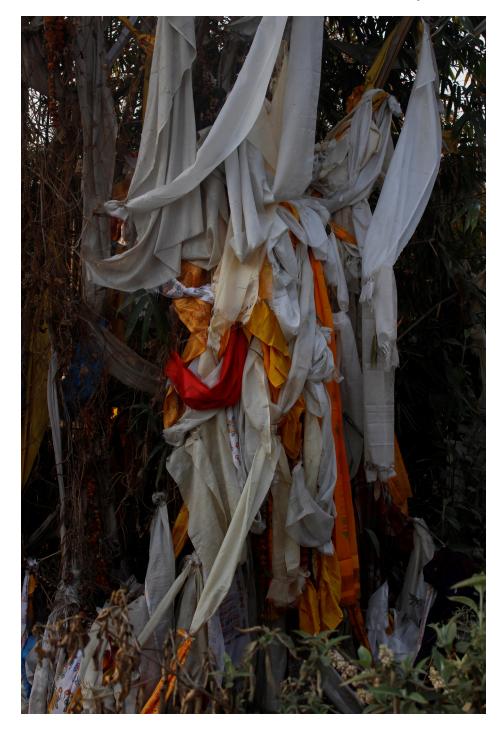

r on cartridge paper | 61 cm x 46 cm I 2016



Landscape | Water color on cartridge paper | 61 cm x 46 cm I 2016



Color Wheel | Water color on cartridge paper | 25 cm x 36 cm | 2016



Spoon | Water color on cartrige Paper | 30 cm x 21 cm | 2015



## SCULPTURE

Earthquake | clay | 42 cm x 25 cm | 2017



## Drawing

Krishna I Pen and Ink on cartridge paper | 29 cm x 3621 cm I 2016



Hands | Pencil on cartridge paper | 30 cm x 21 cm | 2015



Shiva | Pencil on cartridge paper | 29 cm x 16 cm | 2016



## QUICK SKETCHE

Dog | Pencil on cartridge paper | 30 cm x 21 cm | 2016



Landscape | Water color on cartridge paper | 23 cm x 12 cm I 2016



Landscape | Water color on cartridge paper | 23 cm x 12 cm I 2016



Women | Pencil on cartridge paper | 30 cm x 21 cm | 2015



## PHOTOGRAPHY















www.kuart.edu.np