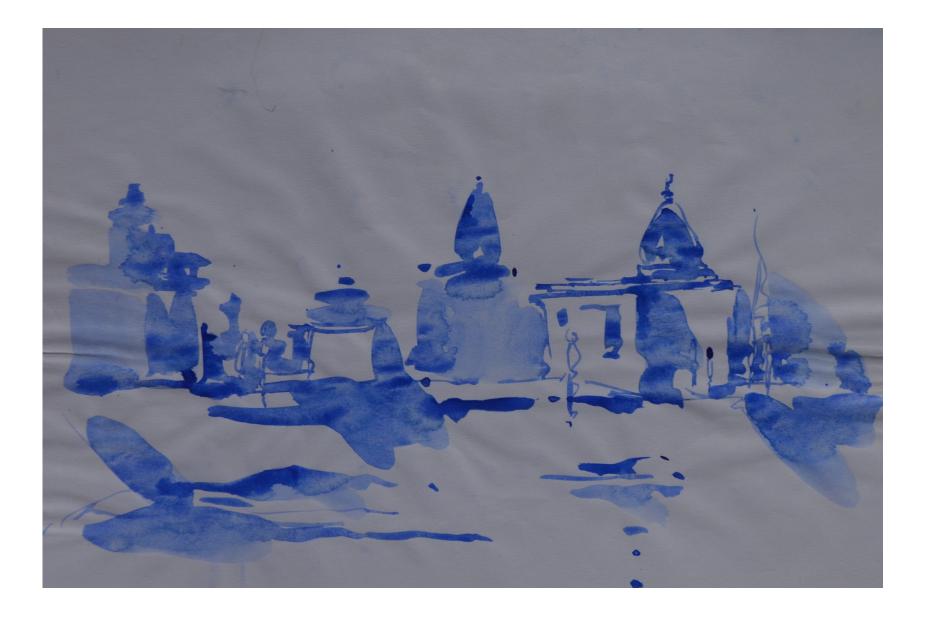

Still life I Water color on french cartridge paper I 15 cm x 12 cm I 2017

Karuwa I Water color on Cartridge paper I 60 cm x 190 cm I 2017

In tradional style | Poster color on cartridge paper | 60 cm x 46 cm | 2017