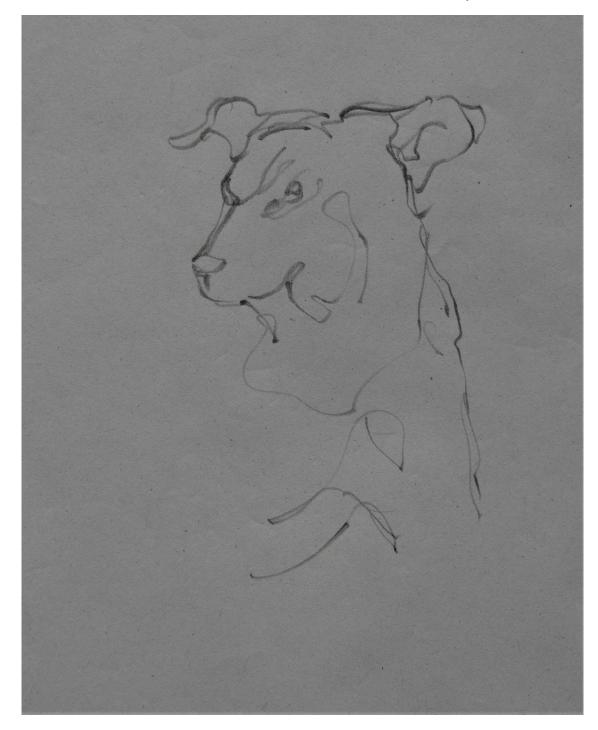

## QUICK SKETCHE

Dog | Pencil on cartridge paper | 30 cm x 21 cm | 2016

Landscape | Water color on cartridge paper | 23 cm x 12 cm I 2016

Landscape | Water color on cartridge paper | 23 cm x 12 cm I 2016