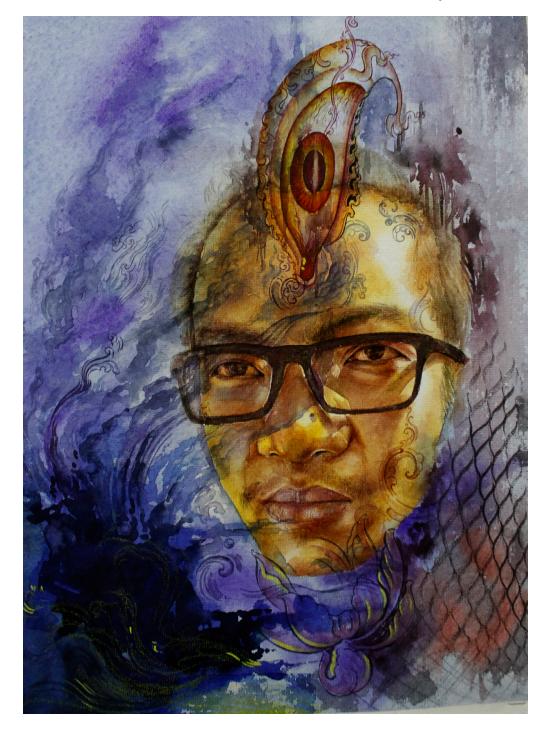

Self Portrait with Bhairab I water color on cartridge paper I 26 cm x 34 cm I 2018

Bhuwan Thapa Magar | Oil on Canvas | 92 cm x 120 cm | 2018

Suraj Suba I Oil on Canvas I 110 cm x 87 cm I 2018

Saurav | Water color on cartridge paper | 26 cm x 34 cm | 2017