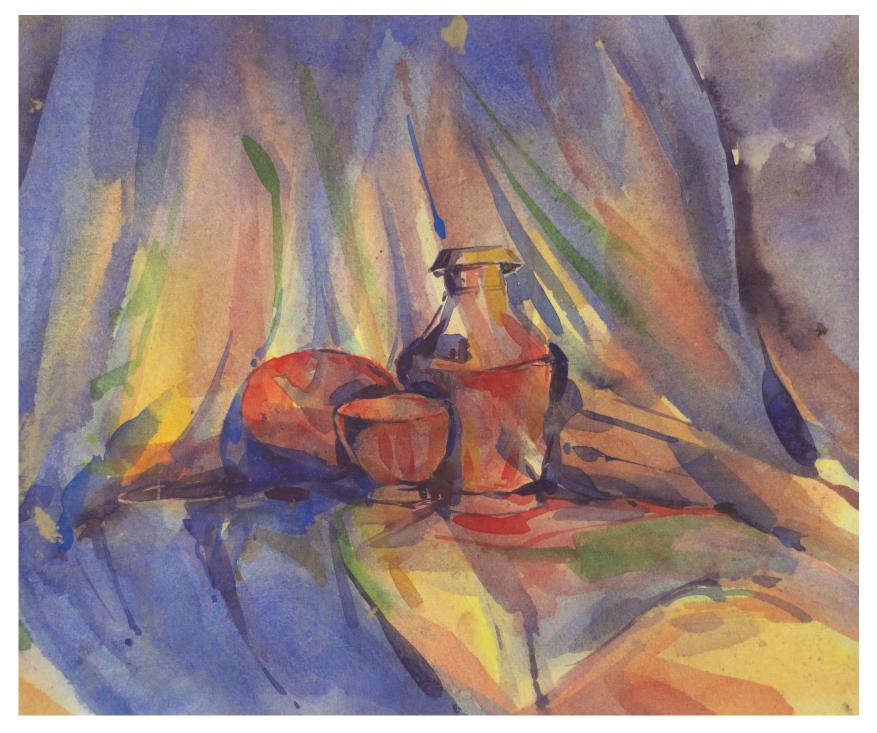

Still life I Water color on french cartridge paper I 15 cm x 12 cm I 2017

Karuwa I Water color on Cartridge paper I 60 cm x 190 cm I 2017

In tradional style | Poster color on cartridge paper | 60 cm x 46 cm | 2017