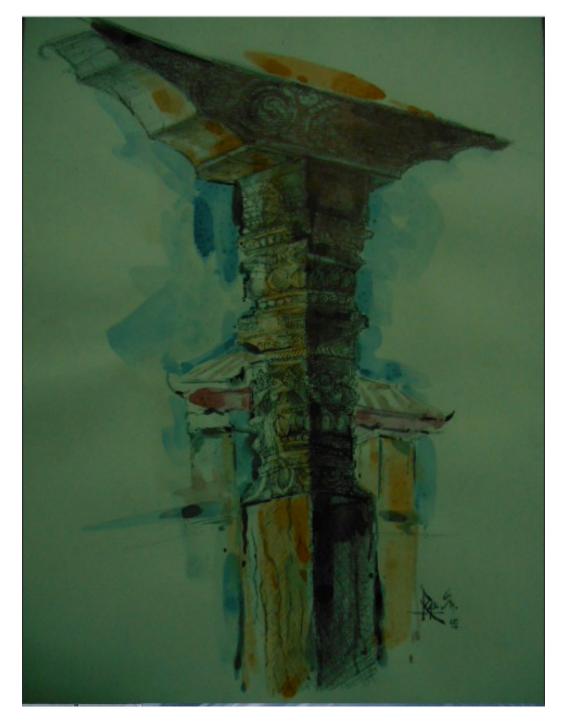

Vanitas, still life | Oil on canvas | 90 cm x 61 cm | 2017

Toran I Water color, Pen and Ink on cartrige paper | 38 cm x 46 cm I 2017

Landscape | Water color on cartridge paper | 61 cm x 46 cm I 2016

Landscape | Water color on cartridge paper | 61 cm x 46 cm I 2016