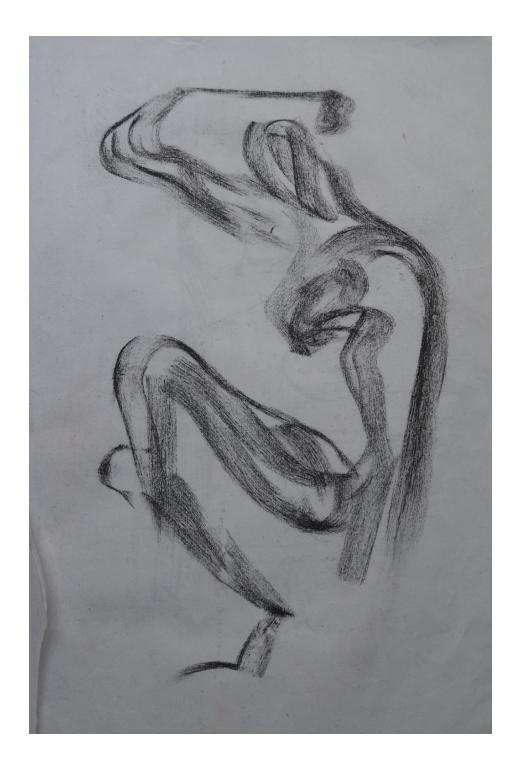

## Drawing

Krishna I Pen and Ink on cartridge paper | 29 cm x 3621 cm I 2016

Hands | Pencil on cartridge paper | 30 cm x 21 cm | 2015

Shiva | Pencil on cartridge paper | 29 cm x 16 cm | 2016