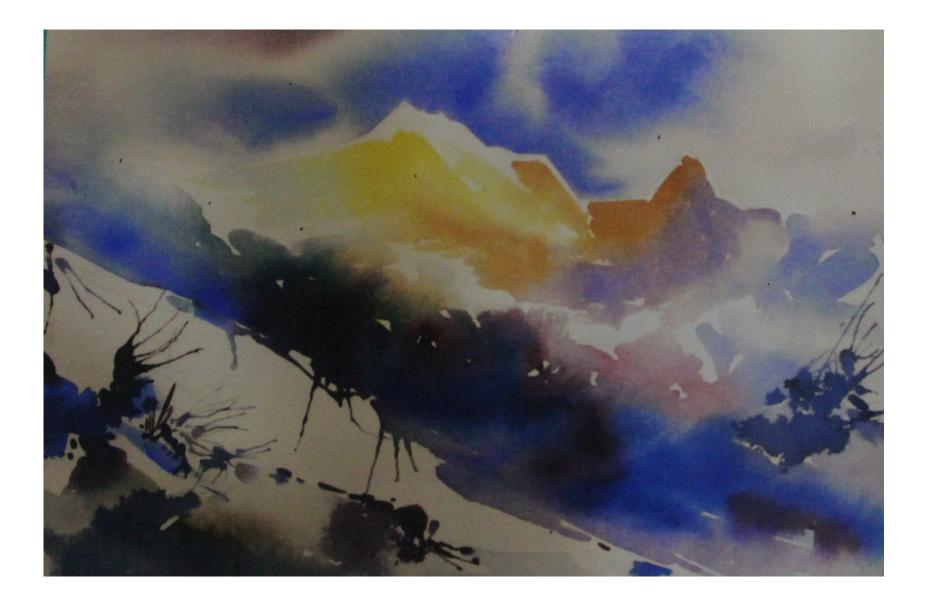

Vanitas, still life | Oil on canvas | 90 cm x 61 cm | 2017

Toran I Water color, Pen and Ink on cartrige paper | 38 cm x 46 cm I 2017

Landscape | Water color on cartridge paper | 61 cm x 46 cm I 2016

Landscape | Water color on cartridge paper | 61 cm x 46 cm I 2016