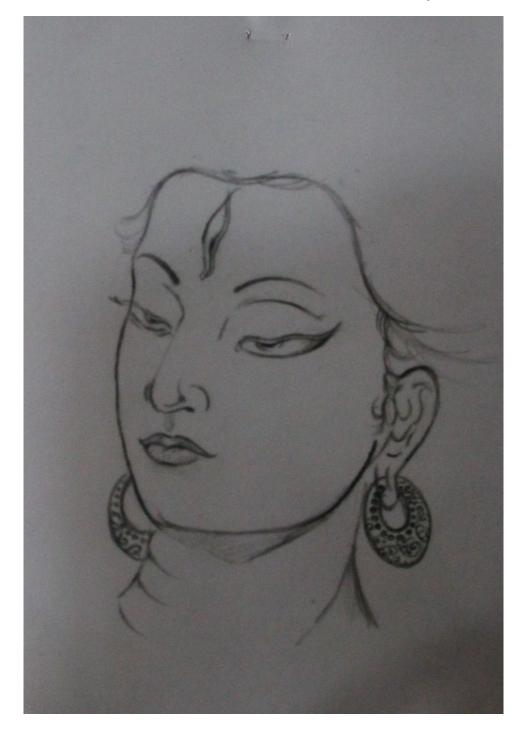

## Drawing

Krishna I Pen and Ink on cartridge paper | 29 cm x 3621 cm I 2016

Hands | Pencil on cartridge paper | 30 cm x 21 cm | 2015

Shiva | Pencil on cartridge paper | 29 cm x 16 cm | 2016